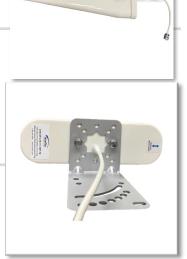

## **MECHANICAL SPECIFICATIONS**

Dimensions: 17.4"x 2.55"x 8.29" (442x65x210.6mm) Weight: 2.2 lb (1 kg) Installation: Pole Mounting Mast Diameter: Ø1.57"-2" (40-50mm) VSWR: <2.0 (698-806MHz) / <1.5 (806-960MHz) (1710-2700MHz) Front to Back Ratio: >15 dB Impedance: 50  $\Omega$ Lightning Protection: DC Ground Max Input Power: 50 W

Radome Material: ABS Connector: N-Style Plug

2 Year Limited Warranty

**700 MHZ** 