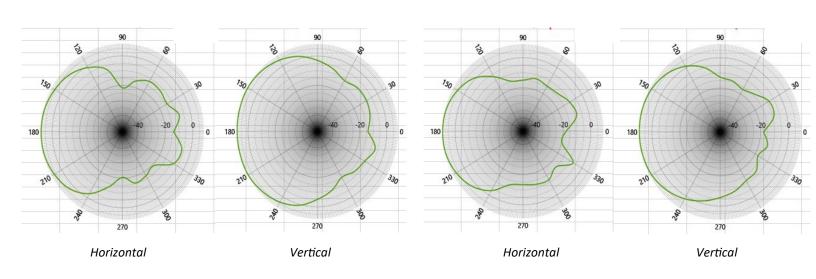

## **ELECTRICAL SPECIFICATIONS**

Accelte

Frequency Range: 698-960 / 1710-2700 MHz Gain: 11 dBi Polarization: Vertical Horizontal Beamwidth: 50°- 65° Vertical Beamwidth: 40° - 50°

\$

Radome Material: ABS Connector: N-Style Plug

2 Year Limited Warranty

**700 MHZ** 

## 1700MHZ

WARRANTY

The facts and figures herein are carefully compiled to the best of our knowledge and are intended for general informational purposes only. Responsibility for the use and application of AccelTex Solutions materials rests with the end user. ©2024 AccelTex Solutions. All Rights Reserved.